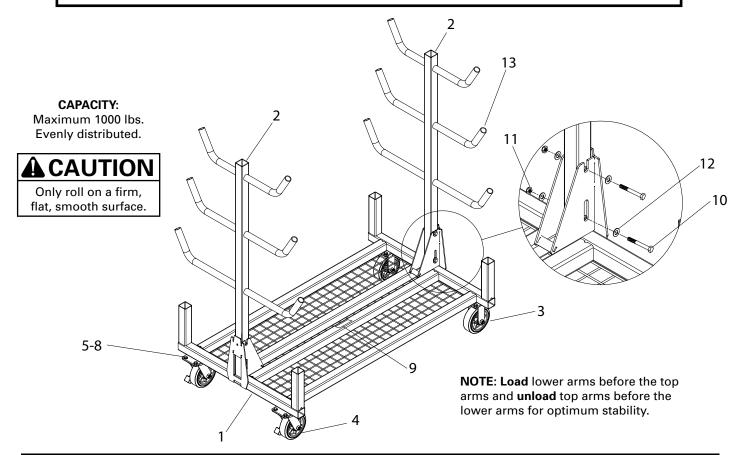

## Model 505M Conduit Rack with Mesh

## INSTRUCTION SHEET AND PARTS LIST

|       |          |     | PARTS LIST — 5                         |
|-------|----------|-----|----------------------------------------|
| ITEM# | PART#    | QTY | DESCRIPTION                            |
| 1     | 505M-102 | 1   | BASE                                   |
| 2     | 505-246  | 2   | ARM                                    |
| 3     | 506-2    | 2   | CASTER, RIGID                          |
| 4     | 506-1    | 2   | CASTER, SWIVEL                         |
| 5     | 281-2D   | 16  | SCREW, HEX HEAD CAP<br>3/8-16 × 1-1/4" |
| 6     | 506-3    | 16  | WASHER, FLAT                           |
| 7     | 452-27   | 16  | WASHER, LOCK                           |

| 4 | 3 CONDOIT NACK |            |     |                                      |  |  |
|---|----------------|------------|-----|--------------------------------------|--|--|
|   | ITEM#          | PART#      | QTY | DESCRIPTION                          |  |  |
|   | 8              | 452-28     | 16  | NUT, HEX, 3/8-16                     |  |  |
|   | 9              | 505M-DECAL | 1   | DECAL                                |  |  |
|   | 10             | 281-IE     | 4   | SCREW, HEX HEAD CAP<br>1/2-13 × 3"   |  |  |
|   | 11             | 281-U      | 4   | NUT, HEX 1/2-13 THIN<br>NYLON INSERT |  |  |
|   | 12             | 451-25     | 8   | WASHER, FLAT                         |  |  |
|   | 13             | 505-18     | 12  | PLUG, PLASTIC                        |  |  |